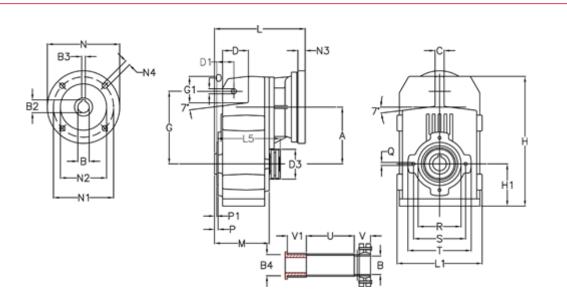

## **Measures**

| A = 150.50 | D1 = 54.0  | 15 = 180.0  | P1                                  | = 3.5    | V = 4  |
|------------|------------|-------------|-------------------------------------|----------|--------|
| B = 40     | d3 = 90    | M = 125.0   | Q                                   | = M10x17 | V1 = 5 |
| B1 = 19    | G = 170    | N = 200     | R                                   | = 110    |        |
| B2 = 21.8  | G1 = 84.0  | N1 = 165    | S                                   | = 130    |        |
| B3 = 6     | H = 326.0  | N2 = 130    | Т                                   | = 150    |        |
| B4 = 40    | H1 = 102.0 | N4 = M10x20 | Tightening torque Nm adapter bushin | g = 6.0  |        |
| C = 20     | L = 245.0  | O = 13      | Tightening torque Nm shrink disc    | = 8.0    |        |
| D = 68.0   | L1 = 210   | P = 6.5     | U                                   | = 95.5   |        |
|            |            |             |                                     |          |        |